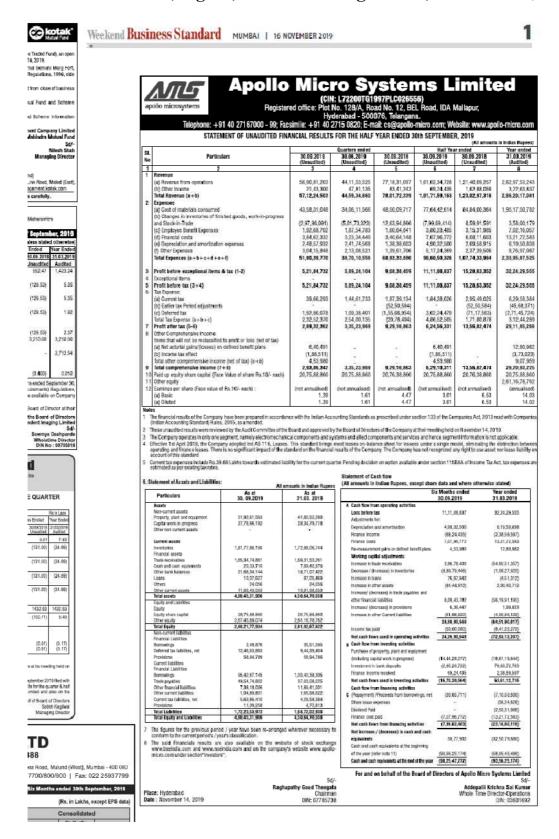

## In Business Standard (English) – Section II Page no: 1 (16th November, 2019)

# **Apollo Micro Systems Limited**

(CIN: L72200TG1997PLC026556)
ystems Registered office: Plot No. 128/A, Road No. 12, BEL Road, IDA Mallapur,
Hyderabad - 500076, Telangana.
Telephone: +91 40 27167000 - 99; Facsimile: +91 40 2715 0820; E-mail: cs@apollo-micro.com; Website: www.apollo-micro.com

STATEMENT OF UNAUDITED FINANCIAL RESULTS FOR THE HALF YEAR ENDED 30th SEPTEMBER, 2019

|           | Hi .                                                                         |                           | Quarters ended                          |                                         | Half Vo.                  | r ended                   | mounts in Indian Rupees) Year ended |  |
|-----------|------------------------------------------------------------------------------|---------------------------|-----------------------------------------|-----------------------------------------|---------------------------|---------------------------|-------------------------------------|--|
| S1.<br>No | Particulars                                                                  | 30.09.2019<br>(Unaudited) | 30.06.2019<br>(Unaudited)               | 30.09.2018<br>(Unaudited)               | 30.09.2019<br>(Unaudited) | 30.09.2018<br>(Unaudited) | 31.03.2019<br>(Audited)             |  |
| 1         | 2                                                                            | 3                         | 4                                       | 5                                       | 6                         | 7                         | 8                                   |  |
| 1         | Revenue                                                                      | - 0                       |                                         |                                         |                           | - 11                      |                                     |  |
|           | (a) Revenue from operations                                                  | 56,90,81,203              | 44.11.53.525                            | 77,18,31,097                            | 1,01,02,34,728            | 1,21,40,09,257            | 2.62.97.53.243                      |  |
|           | (b) Other Income                                                             | 21,43,300                 | 47.81.135                               | 83.41.242                               | 69.24.435                 | 1,62,88,059               | 3.22.63.837                         |  |
|           | Total Revenue (a+b)                                                          | 57,12,24,503              | 44,59,34,660                            | 78.01,72,339                            | 1,01,71,59,163            | 1,23,02,97,316            | 2.66,20,17,081                      |  |
| 2         | Expenses                                                                     | 2///2/2015                | 100000000000000000000000000000000000000 | 2501121112                              | 510217 (1511/22)          | STATE OF STREET           |                                     |  |
|           | (a) Cost of materials consumed                                               | 43.58,31,048              | 34.06,11,566                            | 48.50.09,717                            | 77,64,42,614              | 84,84,00,364              | 1,95,17,50,782                      |  |
|           | (b) Changes in inventories of finished goods, work-in-progress               | 100000001011010           | 0.40001.14000                           | 199200000000000000000000000000000000000 |                           | a year chamban.           | 17007117007100                      |  |
|           | and Stock-in-Trade                                                           | (2,97,96,091)             | (5.01.73.323)                           | 12,63,94,866                            | (7,99,69,414)             | 8,59,91,591               | 3.58.00.179                         |  |
|           | (c) Employee Benefit Expenses                                                | 1.92.68.702               | 1.87.54.783                             | 1,60,64,841                             | 3.80,23,485               | 3.15.31.985               | 7.02.16.057                         |  |
|           | (d) Financial costs                                                          | 3.84,62,332               | 3.23.34.440                             | 3.40.64.148                             | 7,07,96,772               | 6.08.11.603               | 13.21.72.583                        |  |
|           | (e) Depreciation and amortization expenses                                   | 2.48.57.932               | 2.41.74.568                             | 1,38,38,603                             | 4,90,32,500               | 2,69,58,915               | 6.19.50.838                         |  |
|           | (f) Other Expenses                                                           | 3.04.15.848               | 2.13.08.521                             | 1,39,61,706                             | 5,17,24,369               | 2.37.39.506               | 8,76,97,087                         |  |
|           | Total Expenses (a+b+c+d+e+f)                                                 | 51,90,39,770              | 38.70,10,556                            | 68,93,33,880                            | 90.60,50,326              | 1.07.74,33.964            | 2.33.95.87.525                      |  |
|           | iolai Expenses (a T b T c T b T c T i)                                       | 31,30,33,110              | 30,70,10,000                            | 00,33,33,000                            | 30,00,30,320              | 1,01,14,00,904            | 2,00,00,01,024                      |  |
| 3         | Profit before exceptional items & tax (1-2)                                  | 5.21.84.732               | 5.89.24.104                             | 9.08.38.459                             | 11,11,08,837              | 15,28,63,352              | 32.24.29.555                        |  |
| ĭ         | Exceptional items                                                            | 0,21,04,102               | 0,00,04,104                             | 2,00,00,400                             | 11,11,00,001              | 10,20,00,002              | 02,24,23,000                        |  |
| 5         | Profit before tax (3+4)                                                      | 5,21,84,732               | 5.89,24,184                             | 9.08.38.459                             | 11,11,68,837              | 15.28,63.352              | 32.24.29.555                        |  |
| 6         | Tax Expense:                                                                 | 0,21,04,132               | 0,03,24,104                             | 3,00,00,403                             | 11,11,00,007              | 10,20,00,002              | 32,24,23,300                        |  |
|           | (a) Current tax                                                              | 39.66.293                 | 1,44,61,733                             | 1.87.39.134                             | 1.84,28,026               | 2.95.49.025               | 6.29.58.384                         |  |
|           | (b) Earlier tax Period adjustments                                           | 39,00,293                 | 1,44,01,730                             | (52,50,584)                             | 1,04,20,020               | (52,50,584)               | (45,68,371)                         |  |
|           | (c) Deferred tax                                                             | 1.92.86.078               | 1.09.38.401                             | (1,55,66,954)                           | 3.02.24.479               | (71,17,563)               | (2,71,45,724)                       |  |
|           | Total Tax Expense (a+b+c)                                                    | 2.32.52.370               | 2.54.00.135                             | (20,78,404)                             | 4.86,52,505               | 1,71,80,878               | 3,12,44,289                         |  |
| 7         | Profit after tax (5-6)                                                       | 2.89.32.362               | 3.35,23,969                             | 9.29.16.863                             | 6.24,56,331               | 13.55,82,474              | 29.11.85,266                        |  |
| 8         | Other Comprehensive income                                                   | 2,09,32,302               | 3,33,23,309                             | 9,29,10,003                             | 0,24,30,331               | 13,30,02,474              | 29,11,03,200                        |  |
| 0         | Items that will not be reclassified to profit or loss (net of tax)           |                           |                                         |                                         |                           |                           |                                     |  |
|           | (a) Net acturial gains/(losses) on defined benefit plans                     | 6.40.491                  |                                         |                                         | 6,40,491                  |                           | 12,80,982                           |  |
|           | (a) net actural gams/(losses) on defined benefit plans (b) income tax effect | (1,86,511)                |                                         |                                         | (1,86,511)                |                           | (3.73.023)                          |  |
|           |                                                                              | 4.53.980                  | *                                       |                                         |                           |                           |                                     |  |
|           | Total other comprehensive income (net of tax) (a+b)                          |                           |                                         |                                         | 4,53,980                  |                           | 9,07,959                            |  |
| 9         | Total comprehensive income (7+8)                                             | 2,93,86,342               | 3,35,23,969                             | 9,29,16,863                             | 6,29,10,311               | 13,56,82,474              | 29,20,93,225                        |  |
|           | Paid up equity share capital (Face Value of share Rs.10/- each)              | 20,75,88,860              | 20,75,88,860                            | 20,76,38,860                            | 20,75,88,860              | 20,76,38,860              | 20,75,88,860                        |  |
|           | Other equity                                                                 | 2020 120120               | 2005 W 750                              | 0.50   02.020                           | N N E E                   | 2000 20 30                | 2,61,16,78,762                      |  |
| 12        | Earnings per share (Face value of Rs.10/- each) :                            | (not annualised)          | (not annualised)                        | (not annualised)                        | (not annualised)          | (not annualised)          | (annualised)                        |  |
|           | (a) Basic                                                                    | 1.39                      | 1.61                                    | 4.47                                    | 3.01                      | 6.53                      | 14.03                               |  |
|           | (a) Diluted                                                                  | 1.39                      | 1.61                                    | 4.47                                    | 3.01                      | 6.53                      | 14.02                               |  |

- Notes

  The financial results of the Company have been prepared in accordance with the Indian Accounting Standards as prescribed under section 133 of the Companies (indian Accounting Standard) flutes, 2015, as ariended.

  These inautide results were reviewed by the Audit Committee of the Board and approved by the Board of Directors of the Company at their meeting hald on November 14, 2019.

  These inautide results were reviewed by the Audit Committee of the Board and approved by the Board of Directors of the Company at their meeting hald on November 14, 2019.

  The Company operates in only one segment, namely electromechanical components and systems and allied components and services and hence segment information is not applicable,

  Effective 1st April 2019, the Company adopted Ind AS 116, Leases. This standard brings most leases on-balance sheet for leases under a single mode, eliminating the distinction between operating and finance leases. There is no significant impact of the standard on the financial results of the Company. The Company has not recognized any right to use asset nor lease liability or
- 5 Current tax expenses include Rs.39,66 Lakhts towards estimated liability for the current quarter. Pending decision on option available under section 115BAA of Income Tax Act, tax expenses a estimated as per existing tax rates.